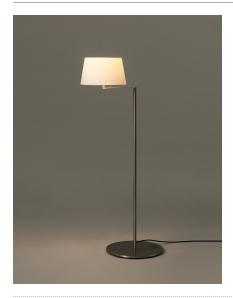

# Miguel Milá. 1964

The Americana series was designed by Miguel Milá in the mid-1960s to pay tribute to George Hansen's 1950s lamp collection. The Hansen lamps are built around a rotating arm with a swivel in the middle, dividing the horizontal axis into two sections; as a result, the arm can rotate, be folded in or opened out from the centre.

Enthralled by the idea of enhancing Hansen's already remarkable geometry. Milá's Americana series is also based on a swing arm. although here the arm is a single section with a right-angled bend. Accordingly, the head of the shaft becomes the swivel that enables the shade's horizontal rotation, reducing the lever effect. Although the arm cannot be opened out or folded in on itself, it can be moved towards you or away from you without shifting the large metal base, still evoking the swing motion.

The Americana lamp combines a smart articulated arm and the optimal height for reading, making it the perfect companion for your favourite armchair. It is complemented by a table and a wall version. All lamps feature a white linen lampshade and satin nickel structure with a rotating arm.

# **General description:**

Satin nickel structure. White linen lampshade. Rotating arm.

Electric cable length: 2,25 m / 88.6"