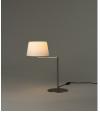

The Americana lamp combines a smart articulated arm and the optimal height for reading, making it the perfect companion for your favourite armchair. It is complemented by a table and a wall version. All lamps feature a white linen lampshade and satin nickel structure with a rotating arm.

# **General description:**

Satin nickel structure. White linen lampshade. Rotating arm.

Electric cable length: 2,25 m / 88.6"