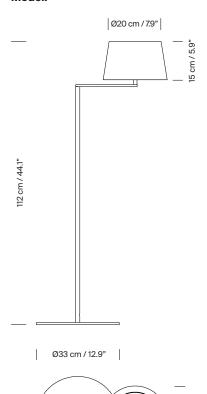

cked):

7,2 Kg / 15.8 lb

#### **Technical information:**

Light source included (CE market): LED bulb: 4,5 W / 470 lm / 2700K / A++ (subject to updates in LED technology). E27 - E26 / (Max. hgt. 105 mm / 4.1" / Max. power 60 W

Compatible with bulbs of the Energy efficiency class (E.E.C): A++... E. Suitable only for indoor use. Always use the light source recommended or equivalent.

Input voltage: 100, 120, 230 Vac. (50 Hz / 60 Hz). According to destination

#### **Regulations:**

UNE-EN 60598 UNE-EN 55015 UNE-EN 60529

UL Dry location only UL-153 E-352592



## Maintenance:

Clean with a smooth cloth. Do not use ammonia, solvents or abrasive cleaning products.

## Others:

The lamp is delivered in different packages.

The assembly instructions are delivered with the product.

## Model:



52 cm / 20.5"

# **Collection:**

Table lamps



Americana

Floor lamps



Americana

Wall lamps



Americana